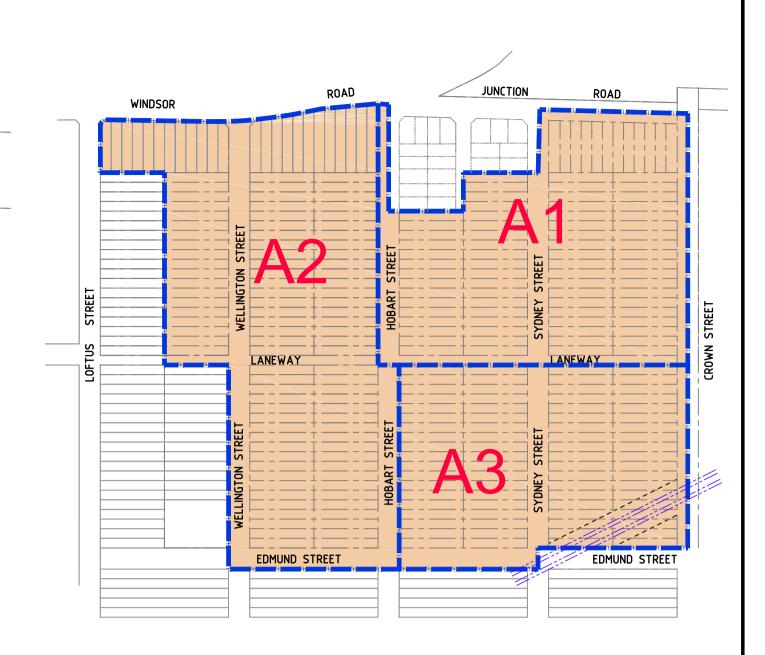

#### 1.3 Land to which this plan applies

(1) This **plan** applies to the **subdivision land**.

*Note:* The subdivision land is shown outlined blue on the subdivision land plan in Schedule 7.

#### 2.1 Plan of subdivision

- (1) The **relevant authority** proposes to subdivide the **subdivision land** in accordance with the **plan of subdivision**.
- (2) The relevant authority will undertake the subdivision of the subdivision land in stages as shown on the plan of subdivision and otherwise in accordance with any development consent granted in respect of the subdivision of the subdivision land under the Act.
- (3) The proposed timetable for the subdivision of the **subdivision land** and the **subdivision works** is contained in Schedule 1.

#### 2.2 Roads

- (1) The **relevant authority** requires the **road land** and **road parcels** for the purpose of carrying out that part of the **subdivision works** comprising the construction of roads as shown on the **plan of subdivision** and for the installation of services.
- (2) If a landholding includes road land or a road parcel, the relevant authority may acquire that part of the landholding which is road land or a road parcel by compulsory process under the Just Terms Act or in accordance with a voluntary contributions agreement.

#### SCHEDULE 2. SCHEDULE OF LAND

#### Clause 1.3, 7.3

Precinct A (Stages 1-3)

| Property<br>Identification<br>No. | Landholding                                                                                                                      | Landowner's<br>landholding<br>(A) m <sup>2</sup> | Net<br>Subdivision<br>Area (NSA)<br>m <sup>2</sup> | Landowner's<br>Apportionment<br>(A/NSA)<br>% | Land Value<br>(\$)<br>Valuation of<br>Land Act | Market<br>Value* (\$)<br>Just Terms<br>Act                                           |
|-----------------------------------|----------------------------------------------------------------------------------------------------------------------------------|--------------------------------------------------|----------------------------------------------------|----------------------------------------------|------------------------------------------------|--------------------------------------------------------------------------------------|
| 4                                 | LOT 66-70 SEC 29 DP<br>1480 Wellington<br>Street                                                                                 | 2,225.60                                         | 142,319.10                                         | 1.56                                         | 442,000                                        | 520,000<br>(excluding<br>Lot 70 Sec<br>29 DP 1480<br>zoned for<br>trunk<br>drainage) |
| 5                                 | LOT 60-65 SEC 29 DP<br>1480 Wellington<br>Street                                                                                 | 3,338.40                                         | 142,319.10                                         | 2.35                                         | 578,000                                        | 780,000                                                                              |
| 6                                 | LOT 54-59 SEC 29 DP<br>1480 Wellington<br>Street                                                                                 | 3,338.40                                         | 142,319.10                                         | 2.35                                         | 566,000                                        | 830,000                                                                              |
| 7                                 | LOT 40-45 DP 135718<br>Windsor Road,<br>LOT 46-51 DP 456639<br>Windsor Road,<br>LOT 52-53 SEC 29 DP<br>1480 Wellington<br>Street | 6,210.90                                         | 142,319.10                                         | 4.36                                         | 895,000                                        | 1,560,000                                                                            |
| 7A<br>(road<br>parcel)            | LOT 52 (partial) & LOT<br>53 SEC 29 DP 1480<br>Wellington Street                                                                 | -                                                | -                                                  | -                                            | -                                              | 230,100<br>(road<br>parcel)                                                          |
| 8                                 | LOT 47-51 SEC 30 DP<br>1480 Windsor Road,<br>RESIDUE OF LOT 40-46<br>SEC 30 DP 1480 AF<br>Windsor Road                           | 7,075.80                                         | 142,319.10                                         | 4.97                                         | 702,000                                        | 1,846,000                                                                            |