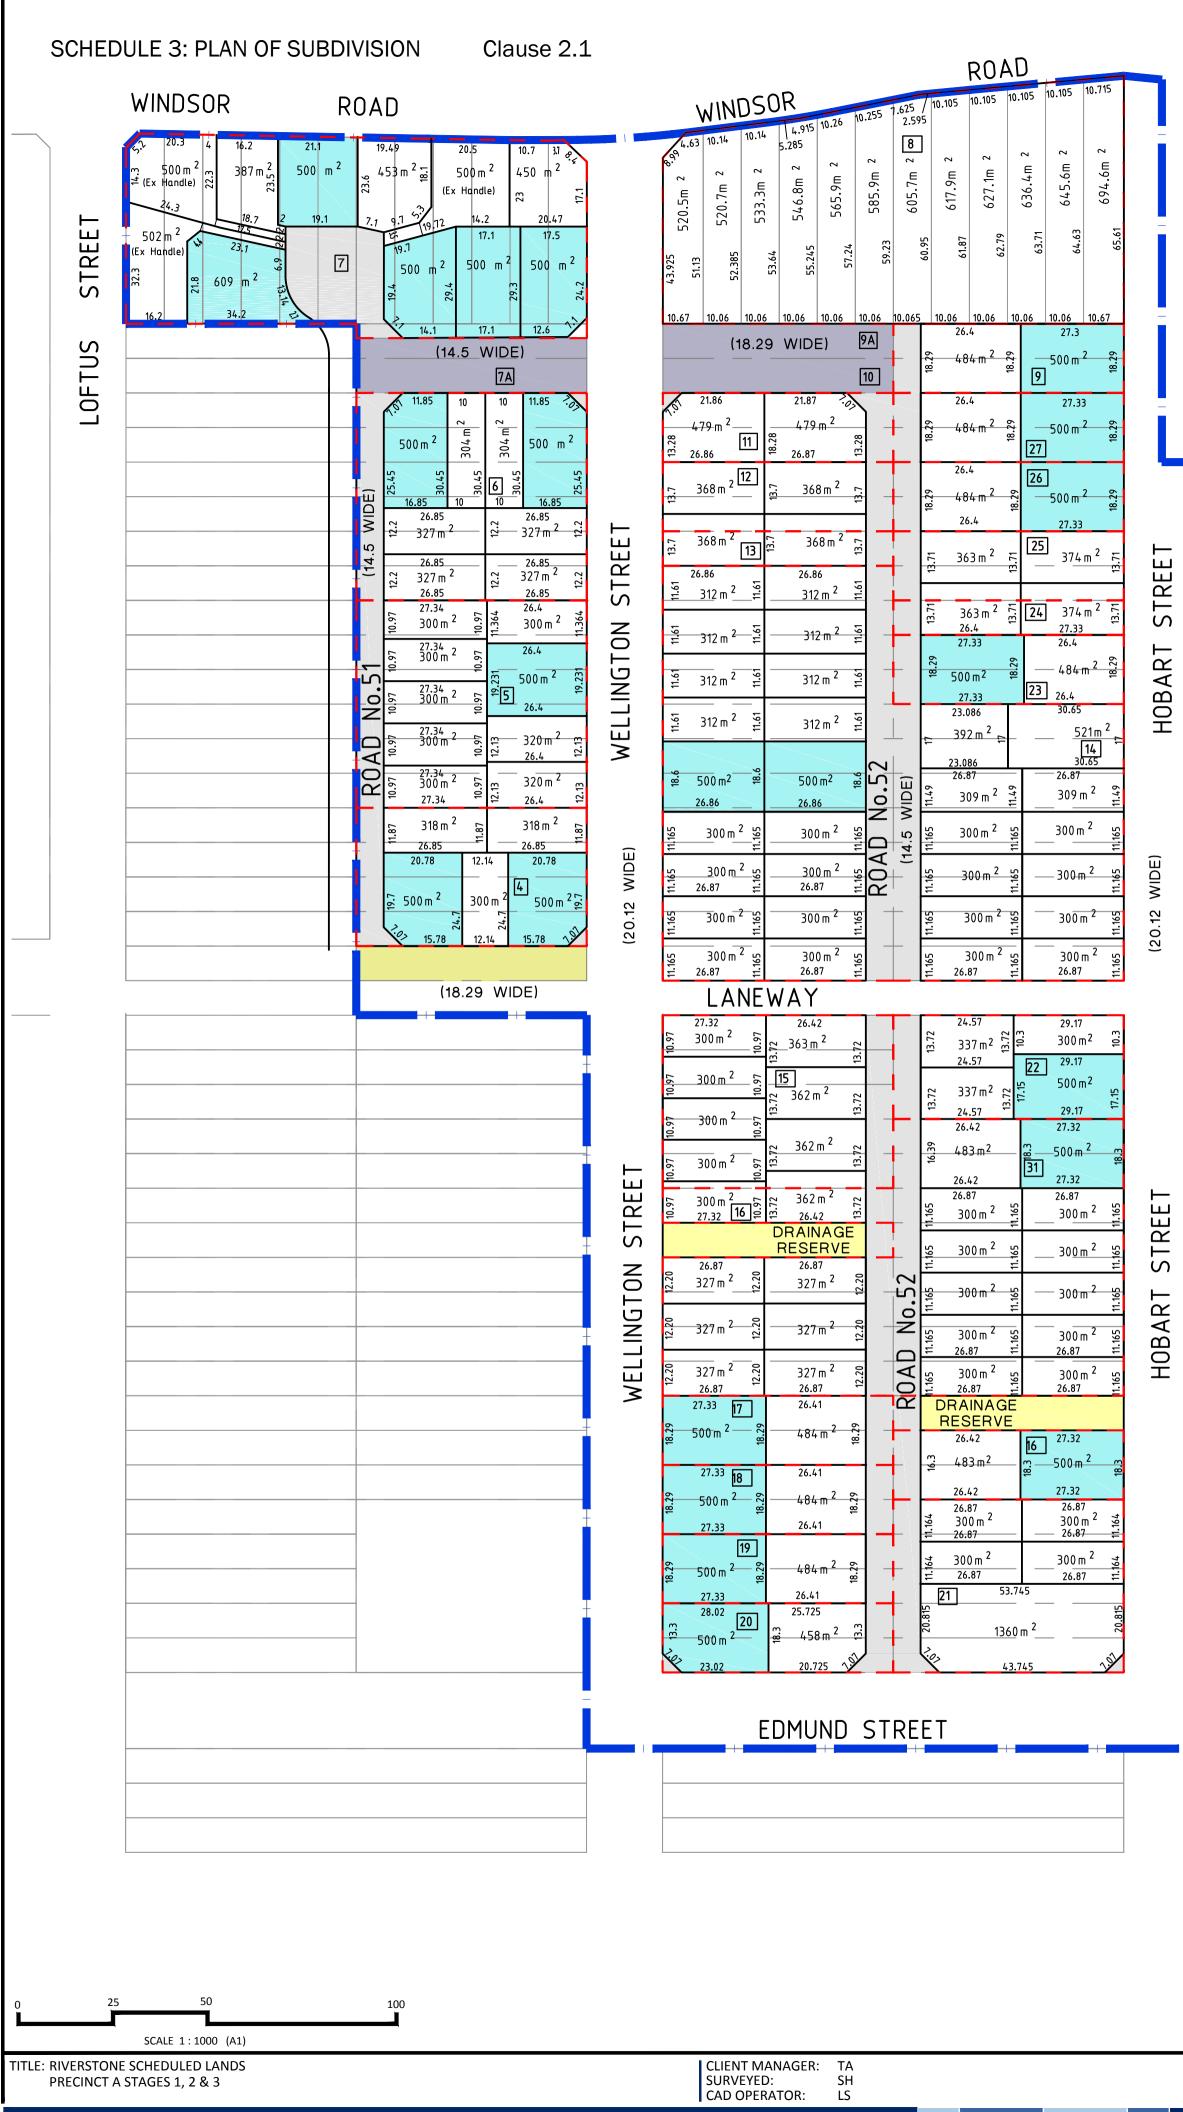

#### 2.1 Plan of subdivision

- (1) The **relevant authority** proposes to subdivide the **subdivision land** in accordance with the **plan of subdivision**.
- (2) The relevant authority will undertake the subdivision of the subdivision land in stages as shown on the plan of subdivision and otherwise in accordance with any development consent granted in respect of the subdivision of the subdivision land under the Act.
- (3) The proposed timetable for the subdivision of the **subdivision land** and the **subdivision works** is contained in Schedule 1.

#### 2.2 Roads

- (1) The **relevant authority** requires the **road land** and **road parcels** for the purpose of carrying out that part of the **subdivision works** comprising the construction of roads as shown on the **plan of subdivision** and for the installation of services.
- (2) If a landholding includes road land or a road parcel, the relevant authority may acquire that part of the landholding which is road land or a road parcel by compulsory process under the Just Terms Act or in accordance with a voluntary contributions agreement.

calculated in accordance with the following formula:

$$LC = \left(\frac{A}{NSA} \times SC\right) + IC$$

Where:

LC is the landowner's contribution;

A is the area edged in red on the **plan of subdivision** which contains the **landowner's landholding**, excluding any **trunk drainage land**, **open space land**, and any **road parcels**;

NSA is the total area of all areas edged red on the plan of subdivision, excluding any trunk drainage land, open space land, any road parcels;

SC is the total shared costs; and

IC is the individual costs.

A is the area of the landowner's landholding edged in red on the plan of subdivision excluding any trunk drainage land, open space land, and any road parcels;

NSA is the total area of all areas edged red on the **plan of subdivision** excluding any **trunk drainage land**, **open space land**, and any **road parcels**;