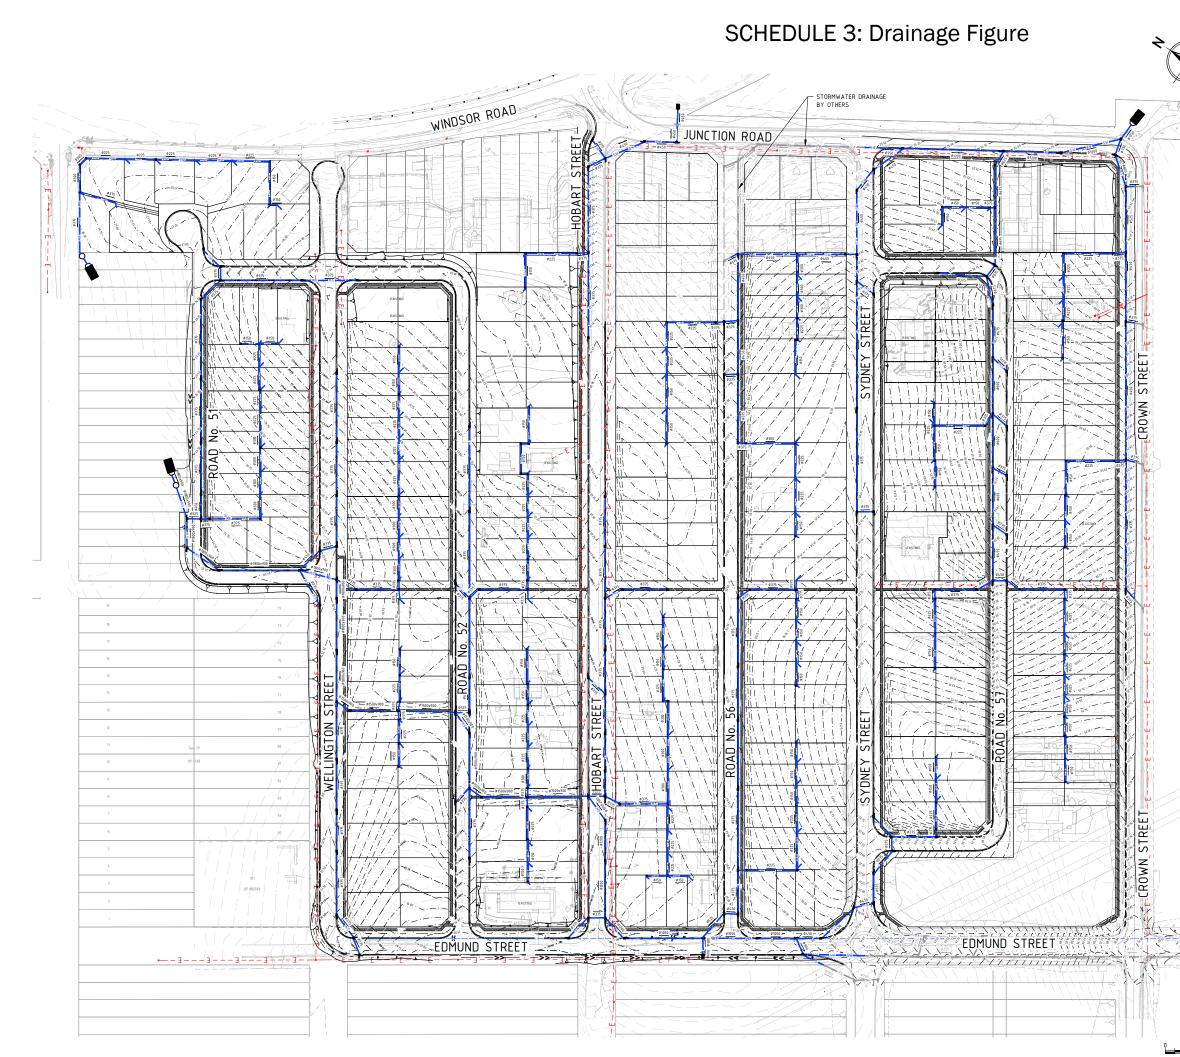

August 2017

- (b) works for the purpose of water supply, as shown on the **water** servicing figure,
- (c) works for the purpose of sewerage services, as shown on the sewerage servicing figure,
- (d) works for the purpose of drainage, as shown on the drainage figure,
- (e) works for the purpose of electricity supply, as shown on the electricity reticulation figure,
- (f) works for the purpose of gas supply,
- (g) works for the purpose of telecommunications,
- (h) works for the purpose of site remediation, in accordance with the Remediation Action Plan from DLA Environmental July 2014,
- (i) works for the purpose of demolition as shown in RPS Survey Plan dated 28 April 2014, and
- (j) works required for the purposes of, or ancillary to, the above works.
- (2) The subdivision works described in sub-clause (1) are indicative only and the detail of the works will be finalised through further site investigations, and in the process of procuring statutory approvals, and may change as the works progress.