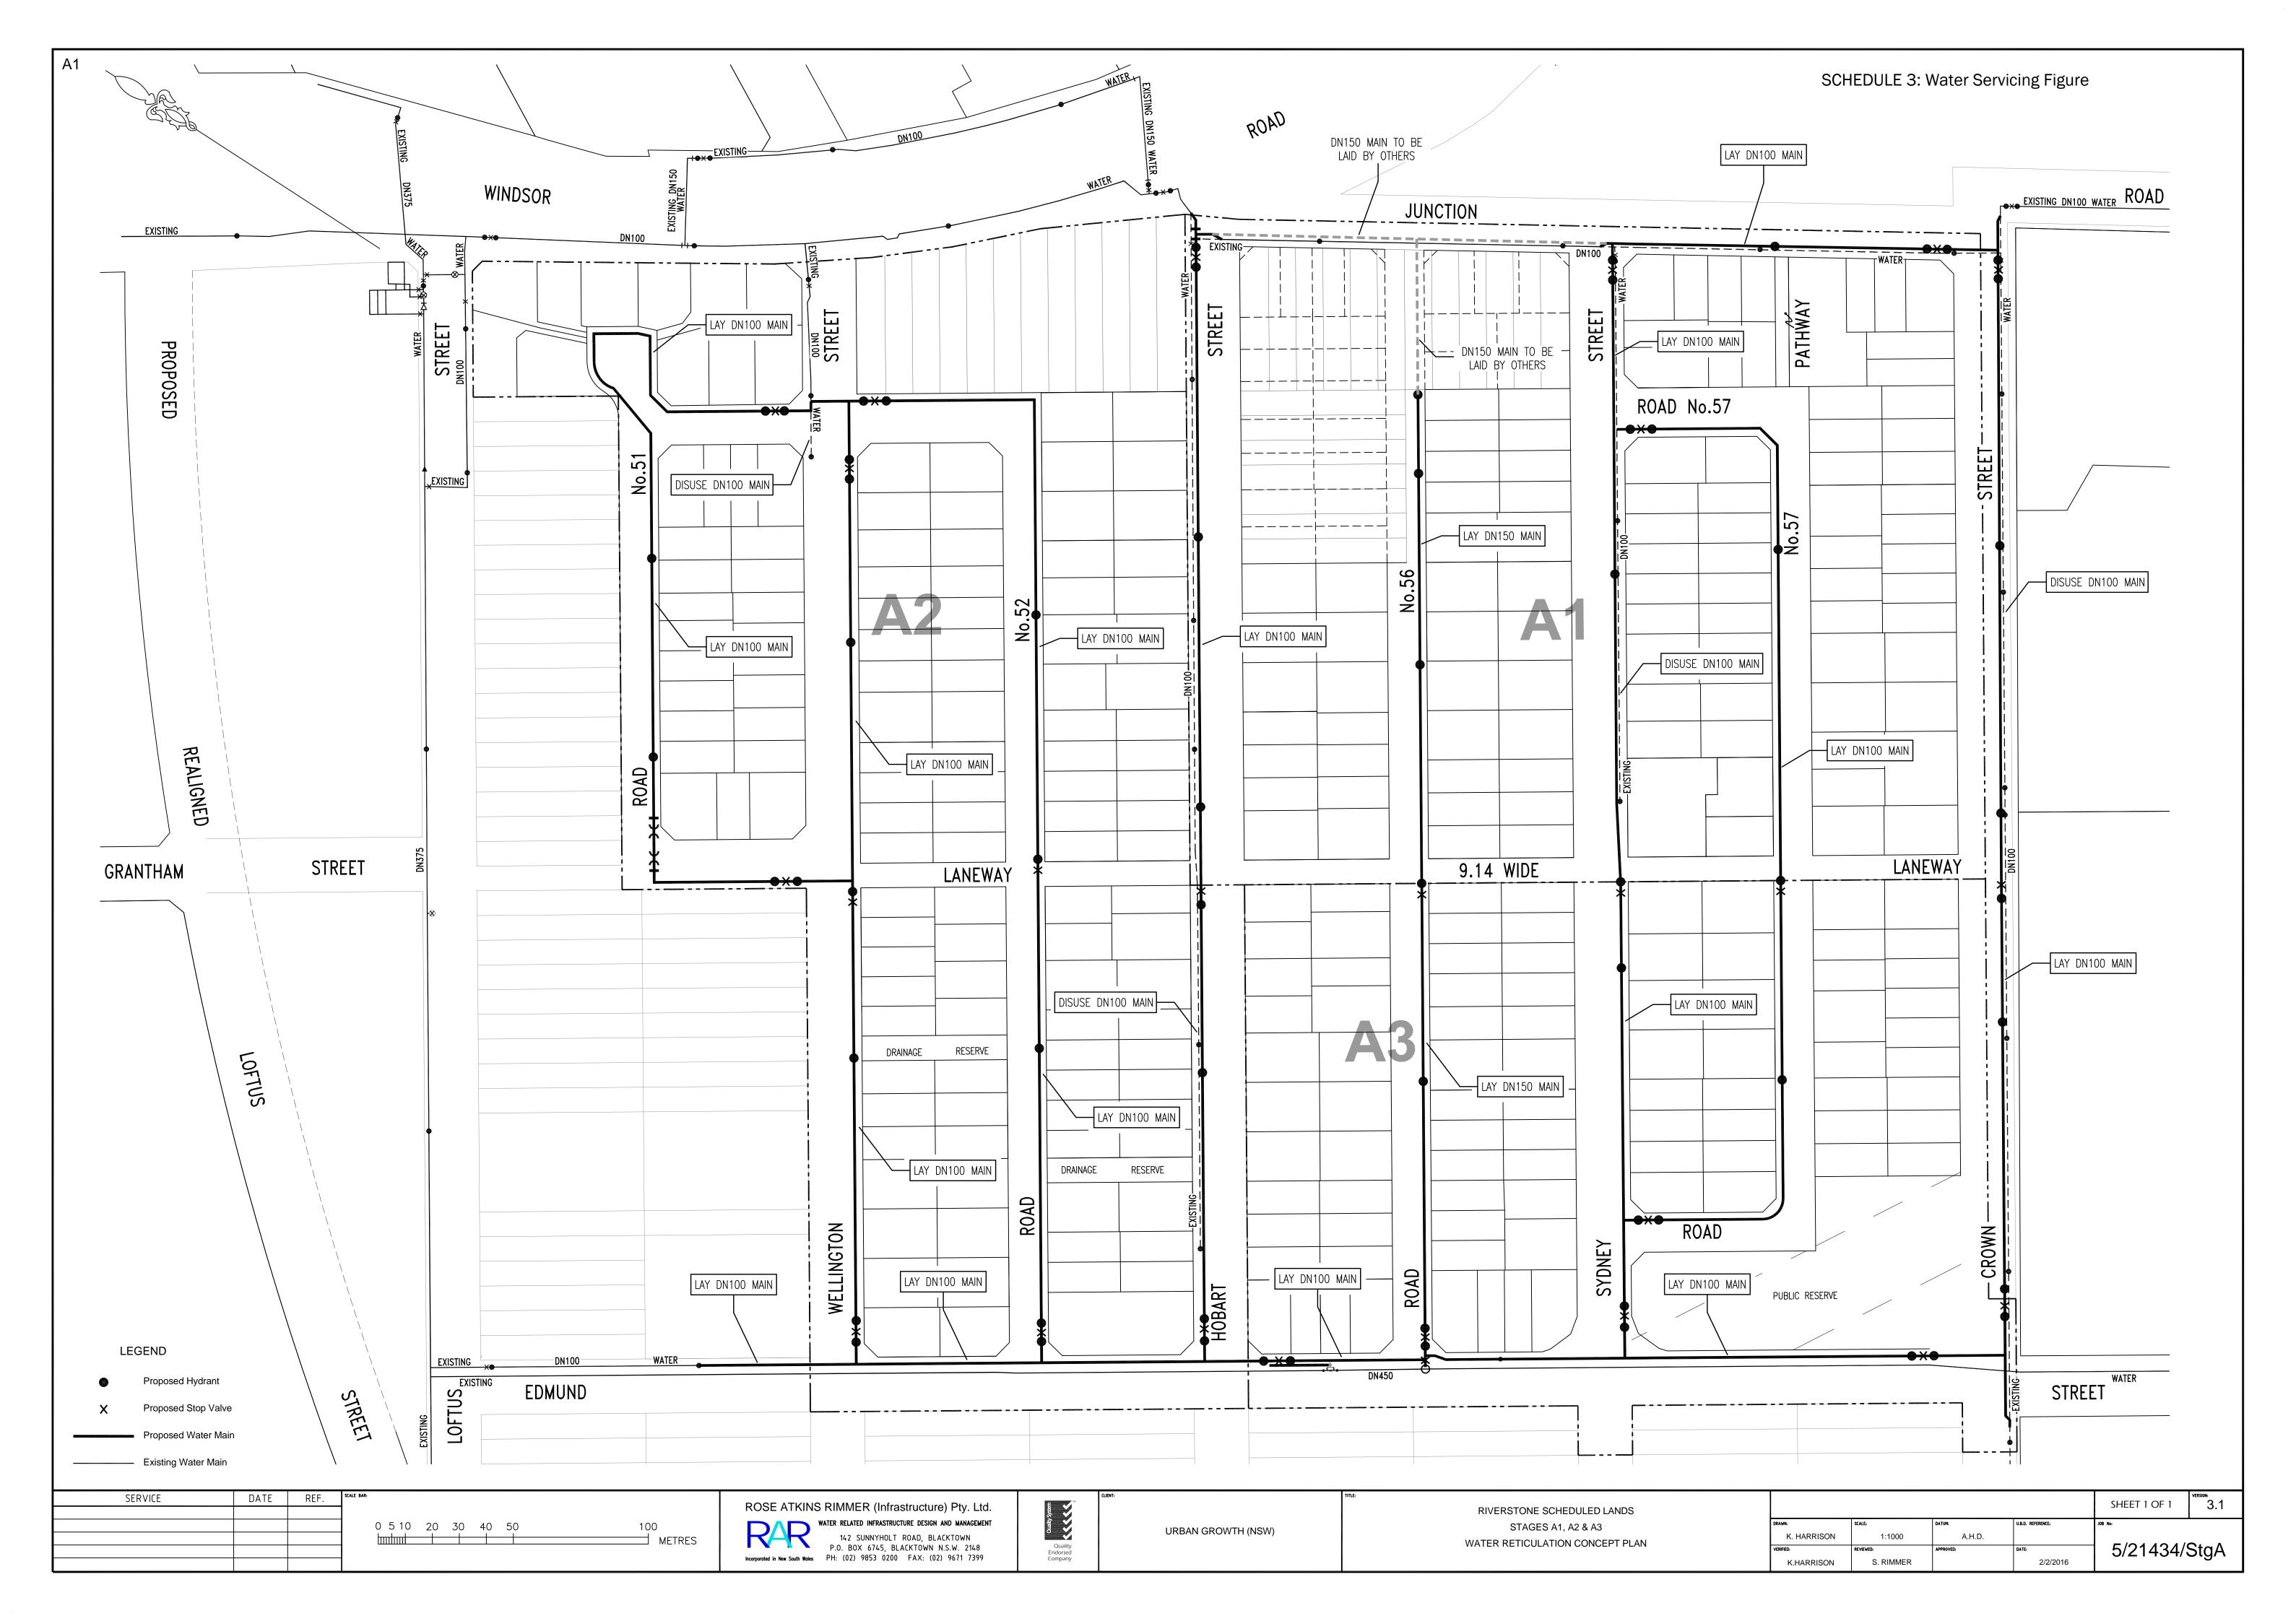

August 2017

- (b) works for the purpose of water supply, as shown on the **water** servicing figure,
- (c) works for the purpose of sewerage services, as shown on the sewerage servicing figure,
- (d) works for the purpose of drainage, as shown on the drainage figure,
- (e) works for the purpose of electricity supply, as shown on the electricity reticulation figure,
- (f) works for the purpose of gas supply,
- (g) works for the purpose of telecommunications,
- (h) works for the purpose of site remediation, in accordance with the Remediation Action Plan from DLA Environmental July 2014,
- (i) works for the purpose of demolition as shown in RPS Survey Plan dated 28 April 2014, and
- (j) works required for the purposes of, or ancillary to, the above works.
- (2) The subdivision works described in sub-clause (1) are indicative only and the detail of the works will be finalised through further site investigations, and in the process of procuring statutory approvals, and may change as the works progress.