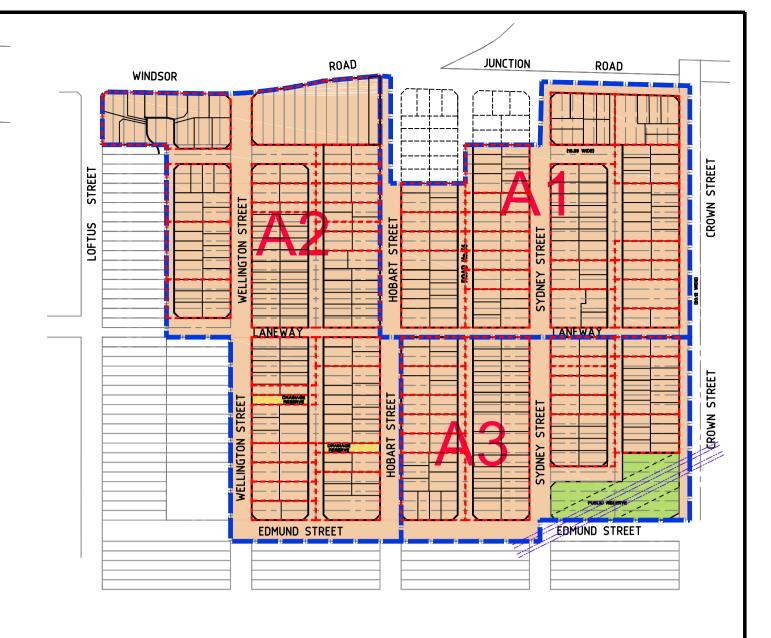

#### 2.1 Plan of subdivision

- (1) The **relevant authority** proposes to subdivide the **subdivision land** in accordance with the **plan of subdivision**.
- (2) The relevant authority will undertake the subdivision of the subdivision land in stages as shown on the plan of subdivision and otherwise in accordance with any development consent granted in respect of the subdivision of the subdivision land under the Act.
- (3) The proposed timetable for the subdivision of the **subdivision land** and the **subdivision works** is contained in Schedule 1.