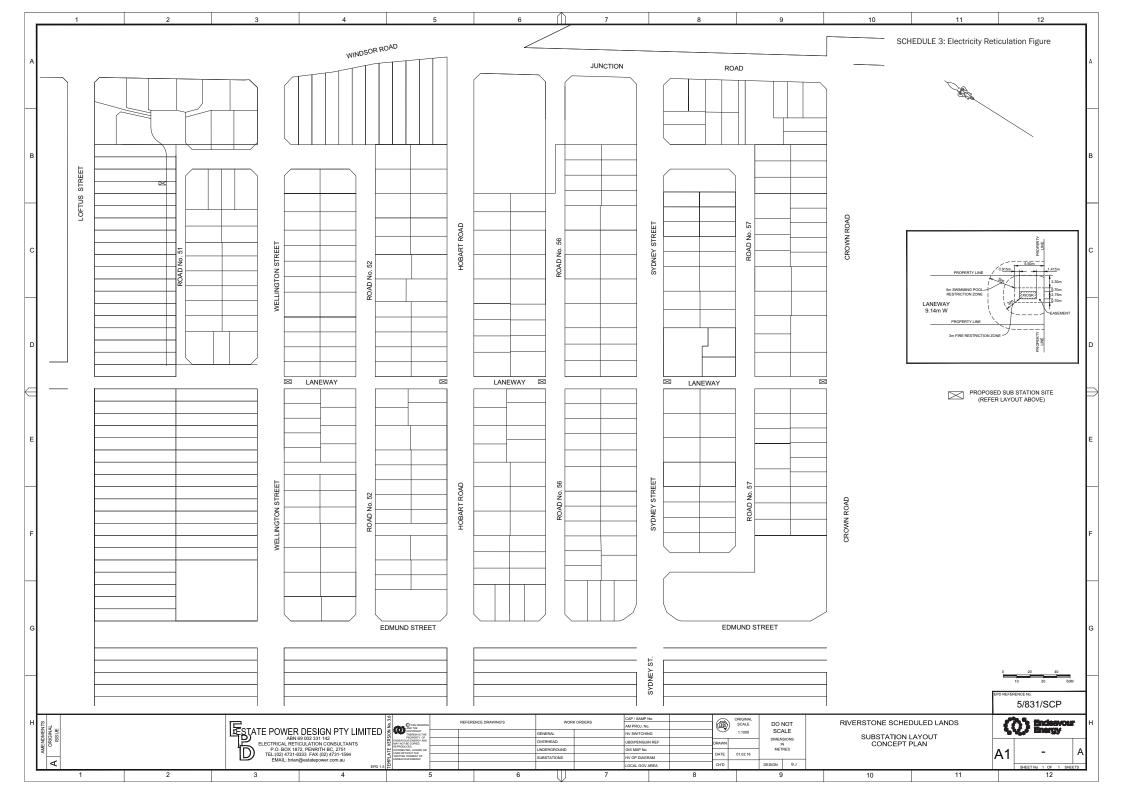

August 2017

- (b) works for the purpose of water supply, as shown on the **water** servicing figure,
- (c) works for the purpose of sewerage services, as shown on the sewerage servicing figure,
- (d) works for the purpose of drainage, as shown on the drainage figure,
- (e) works for the purpose of electricity supply, as shown on the electricity reticulation figure,
- (f) works for the purpose of gas supply,
- (g) works for the purpose of telecommunications,
- (h) works for the purpose of site remediation, in accordance with the Remediation Action Plan from DLA Environmental July 2014,
- (i) works for the purpose of demolition as shown in RPS Survey Plan dated 28 April 2014, and
- (j) works required for the purposes of, or ancillary to, the above works.
- (2) The subdivision works described in sub-clause (1) are indicative only and the detail of the works will be finalised through further site investigations, and in the process of procuring statutory approvals, and may change as the works progress.