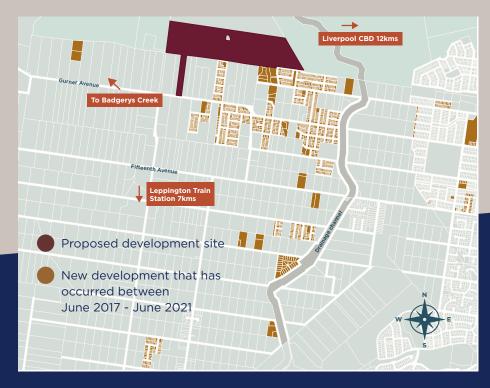

#### About the proposal

We are preparing a development application for a 38-hectare site at Gurner Avenue in Austral.

The site is zoned for residential development and drainage purposes, with much of the existing bushland on site to be conserved and incorporated into the new development. The site is surrounded by a mix of new housing, established homes and market gardens, and is part of the South West Priority Land Release Area.

It is adjacent to a new sporting and structured recreation hub planned for the Western Sydney Parklands and is close to jobs, parks, schools and services.

#### Supporting population growth in the South West Priority Land Release Area

The South West Priority Land Release Area was identified as a priority area for land release in 2013 with state and local government planning controls introduced to enable urban development. It is one of Sydney's fastest developing areas and is helping to provide new homes that are close to jobs, parks, schools and services.