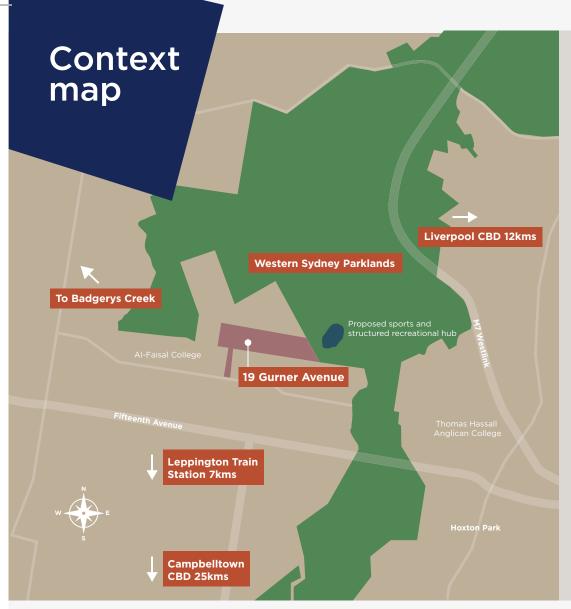

#### About the proposal

We are preparing a development application for a 38-hectare site at Gurner Avenue in Austral.

The site is zoned for residential development and drainage purposes, with much of the existing bushland on site to be conserved and incorporated into the new development. The site is surrounded by a mix of new housing, established homes and market gardens, and is part of the South West Priority Land Release Area.

It is adjacent to a new sporting and structured recreation hub planned for the Western Sydney Parklands and is close to jobs, parks, schools and services.

#### Supporting population growth in the South West Priority Land Release Area

The South West Priority Land Release Area was identified as a priority area for land release in 2013 with state and local government planning controls introduced to enable urban development. It is one of Sydney's fastest developing areas and is helping to provide new homes that are close to jobs, parks, schools and services.